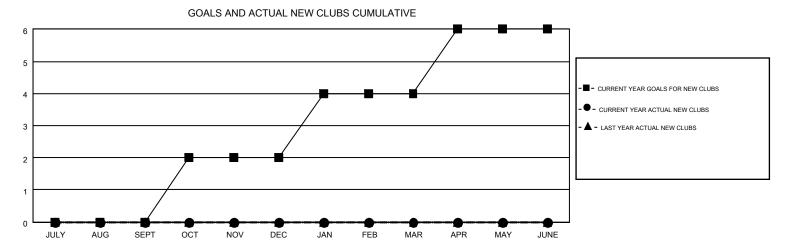

## MONTHLY MEMBERSHIP PROGRESS REPORT

Multiple District 24

Results as of: 2/29/2016

LOCATION: VIRGINIA

| GMT: CINDY    | GREGG            |                   |                  |                  | _                              |                    |                                        |                    | GMT CA 1         |  |
|---------------|------------------|-------------------|------------------|------------------|--------------------------------|--------------------|----------------------------------------|--------------------|------------------|--|
|               |                  | Clubs             |                  |                  | Members  RESULTS FOR 2015-2016 |                    |                                        |                    |                  |  |
|               | RESU             | LTS FOR 2015-2016 | i                |                  |                                |                    |                                        |                    |                  |  |
| QUARTER       | NEW CLUB<br>GOAL | NEW CLUBS         | DROPPED<br>CLUBS | NET<br>GAIN/LOSS | QUARTER                        | NEW MEMBER<br>GOAL | CHARTER AND<br>NEW<br>MEMBERS<br>ADDED | DROPPED<br>MEMBERS | NET<br>GAIN/LOSS |  |
| JULY/AUG/SEPT | 0                | 0                 | 0                | 0                | JULY/AUG/SEPT                  | -32                | 140                                    | 237                | -97              |  |
| OCT/NOV/DEC   | 2                | 0                 | 2                | -2               | OCT/NOV/DEC                    | 70                 | 154                                    | 188                | -34              |  |
| JAN/FEB/MAR   | 2                | 0                 | 0                | 0                | JAN/FEB/MAR                    | 36                 | 137                                    | 152                | -15              |  |
| APR/MAY/JUNE  | 2                | 0                 | 0                | 0                | APR/MAY/JUNE                   | 32                 | 0                                      | 0                  | 0                |  |