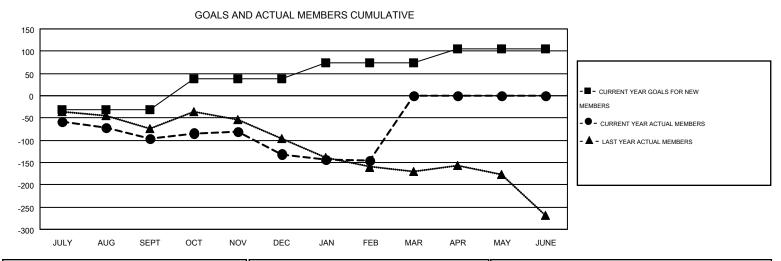

## MONTHLY MEMBERSHIP PROGRESS REPORT

Multiple District 24

Results as of: 2/29/2016

LOCATION: VIRGINIA

| GMT: CINDY    | GREGG            |                   |                  |                  | _                              |                    |                                        |                    | GMT CA 1         |  |
|---------------|------------------|-------------------|------------------|------------------|--------------------------------|--------------------|----------------------------------------|--------------------|------------------|--|
|               |                  | Clubs             |                  |                  | Members  RESULTS FOR 2015-2016 |                    |                                        |                    |                  |  |
|               | RESU             | LTS FOR 2015-2016 | i                |                  |                                |                    |                                        |                    |                  |  |
| QUARTER       | NEW CLUB<br>GOAL | NEW CLUBS         | DROPPED<br>CLUBS | NET<br>GAIN/LOSS | QUARTER                        | NEW MEMBER<br>GOAL | CHARTER AND<br>NEW<br>MEMBERS<br>ADDED | DROPPED<br>MEMBERS | NET<br>GAIN/LOSS |  |
| JULY/AUG/SEPT | 0                | 0                 | 0                | 0                | JULY/AUG/SEPT                  | -32                | 140                                    | 237                | -97              |  |
| OCT/NOV/DEC   | 2                | 0                 | 2                | -2               | OCT/NOV/DEC                    | 70                 | 154                                    | 188                | -34              |  |
| JAN/FEB/MAR   | 2                | 0                 | 0                | 0                | JAN/FEB/MAR                    | 36                 | 137                                    | 152                | -15              |  |
| APR/MAY/JUNE  | 2                | 0                 | 0                | 0                | APR/MAY/JUNE                   | 32                 | 0                                      | 0                  | 0                |  |